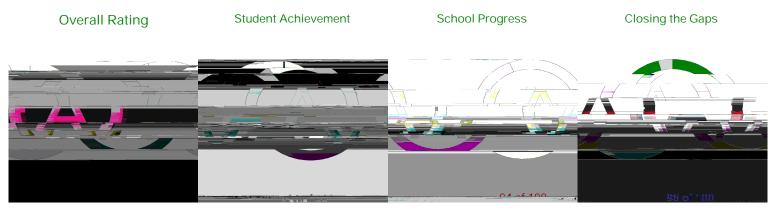

#### Accountability Ratings

This measures how much students are learning in each grade and whether or not they are ready for the next grade. It also shows how well a school or district prepares their students for success after high school in college, the workforce, or the military. State accountability ratings are based on three domains: Student Achievement, School Progress, and Closing the Gaps. Scores are scaled from 0 to 100 to align with letter grades.