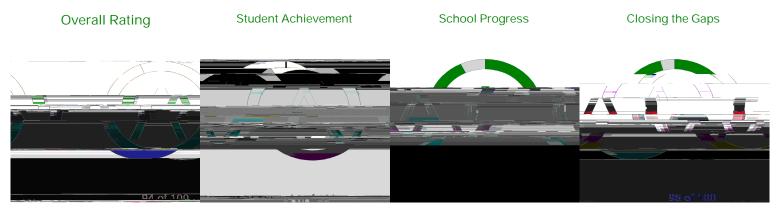

## Accountability Ratings

This measures how much students are learning in each grade and whether or not they are ready for the next grade. It also shows how well a school or district prepares their students for success after high school in college, the workforce, or the military. State accountability ratings are based on three domains: Student Achievement, School Progress, and Closing the Gaps. Scores are scaled from 0 to 100 to align with letter grades.