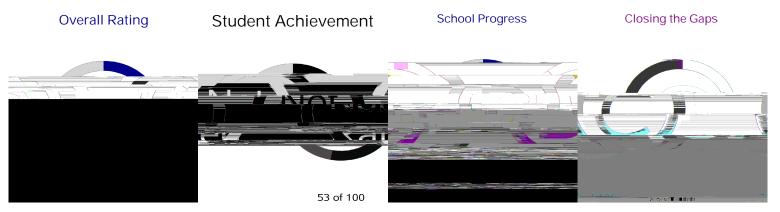

#### Accountability Ratings

This measures how much students are learning in each grade and whether or not they are ready for the next grade. It also shows how well a school or district prepares their students for success after high school in college, the workforce, or the military. State accountability ratings are based on three domains: Student Achievement, School Progress, and Closing the Gaps. Scores are scaled from 0 to 100 to align with letter grades.