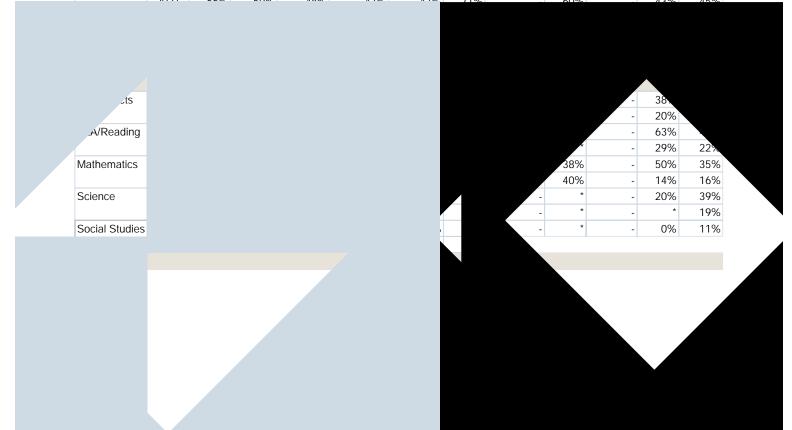

#### STAAR Outcomes

This section provides STAAR performance and Academic Growth outcomes. Academic Growth measures whether students are maintaining performance or improving from year to year

|                                                                                |      | State | District | Campus | African<br>American | Hispanic | White | American<br>Indian |     | Pacific<br>Islander | Two<br>or<br>More<br>Races | Econ<br>Disadv |
|--------------------------------------------------------------------------------|------|-------|----------|--------|---------------------|----------|-------|--------------------|-----|---------------------|----------------------------|----------------|
| STAAR Performance Rates at Approaches Grade Level or Above (All Grades Tested) |      |       |          |        |                     |          |       |                    |     |                     |                            |                |
| All Subjects                                                                   | 2022 | 74%   | 73%      | 67%    | 55%                 | 67%      | 81%   | -                  | 78% | -                   | 58%                        | 65%            |
|                                                                                | 2021 | 67%   | 63%      | 44%    | 37%                 | 42%      | 75%   | -                  | 50% | -                   | 50%                        | 42%            |
| ELA/Reading                                                                    | 2022 | 75%   | 75%      | 70%    | 50%                 | 70%      | 82%   | -                  | 75% | -                   | 75%                        | 68%            |
|                                                                                | 2021 | 68%   | 66%      | 47%    | 46%                 | 45%      | 86%   | -                  | *   | -                   | 57%                        | 47%            |
| Mathematics                                                                    | 2022 | 72%   | 70%      | 73%    | 64%                 | 73%      | 79%   | -                  | 75% | -                   | 75%                        | 71%            |
|                                                                                | 2021 | 440/  | E00/     | 400/   | 170/                | 170/     | 71%   |                    | 60% |                     | 120/                       | 45%            |