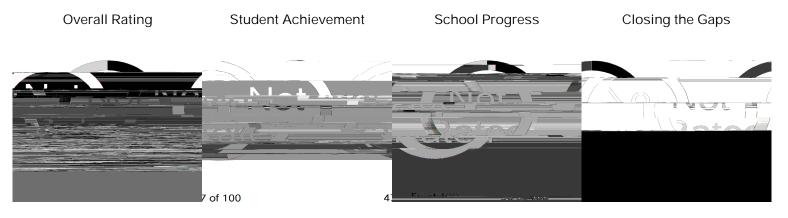

#### **Overall Performance Details**

This measures how much students are learning in each grade and whether or not they are ready for the next grade. It also shows how well a school or district prepares their students for success after high school in college, the workforce, or the military. State accountability ratings are based on three domains: Student Achievement, School Progress, and Closing the Gaps. Scores are scaled from 0 to 100 to align with letter grades.

To align with Senate Bill 1365, a Not Rated label is used when the domain or overall scaled score is less than 70.