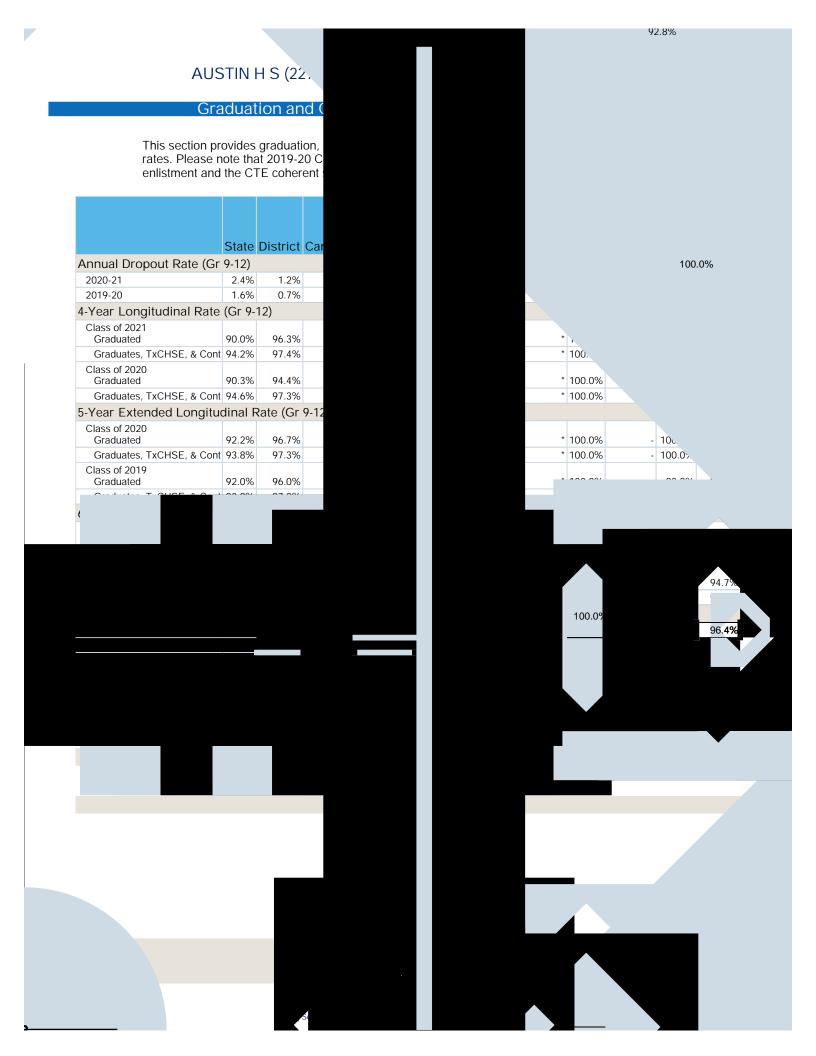

### Texas Education Agency 2022 School Report Card AUSTIN H S (227901002) - AUSTIN ISD - TRAVIS COUNTY

### Student Information

This section provides demographic information about AUSTIN H S, including attendance rates, enrollment percentages for various student groups, student mobility rates, and class size averages at the campus, district, and state level, where applicable.

|                              | Campus | District | State |  |
|------------------------------|--------|----------|-------|--|
| Attendance Rate (2020-21)    |        |          |       |  |
|                              | 97.6%  | 95.2%    | 95.0% |  |
| Enrollment by Race/Ethnicity |        |          |       |  |
| African American             | 3.3%   | 6.3%     | 12.8% |  |
| Hispanic                     | 35.5%  | 54.4%    | 52.8% |  |
| White                        | 53.9%  | 30.9%    | 26.3% |  |
| American Indian              | 0.2%   | 0.2%     | 0.3%  |  |
| Asian                        | 2.3%   | 4.4%     | 4.8%  |  |
| Pacific Islander             | 0.1%   | 0.1%     | 0.2%  |  |
| Two or More Races            | 4.7%   | 3.8%     | 2.9%  |  |
| Enrollment by Student Group  |        |          |       |  |
| Economically Disadvantaged   | 22.2%  | 50.9%    | 60.7% |  |
| Special Education            | 10.8%  | 13.1%    | 11.6% |  |
| Emergent Bilingual/EL        | 7.4%   | 29.3%    | 21.7% |  |
| Mobility Rate (2020-21)      |        |          |       |  |
|                              | 6.5%   | 11.0%    | 13.6% |  |