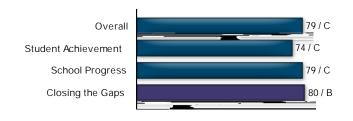

#### **Accountability Rating**

KOCUREK EL earned a C (70-79) for acceptable performance by serving many students well but needs to provide additional academic support to many more students.

State accountability ratings are based on three domains: Student Achievement, School Progress, and Closing the Gaps. The graph below provides summary results for KOCUREK EL. Scores are scaled from 0 to 100 to align with letter grades.