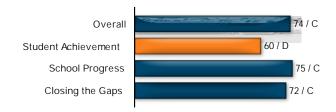

### **Accountability Rating**

LANGFORD EL earned a C (70-79) for acceptable performance by serving many students well but needs to provide additional academic support to many more students.

State accountability ratings are based on three domains: Student Achievement, School Progress, and Closing the Gaps. The graph below provides summary results for LANGFORD EL. Scores are scaled from 0 to 100 to align with letter grades.