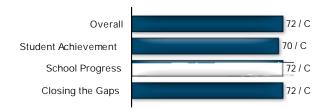

#### **Distinction Designations**

Campuses that earn a rating of A-D are eligible for as many as seven distinction designations, or awards for outstanding performance.

Student Achievement, School Progress, and Closing the Gaps. The graph

below provides summary results for WILLIAMS EL. Scores are scaled from 0

State accountability ratings are based on three domains: