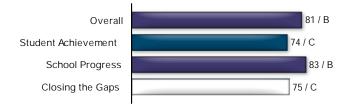

**Distinction Designations** 

State accountability ratings are based on three domains:

Student Achievement, School Progress, and Closing the Gaps. The graph below provides summary results for SUNSET VALLEY EL. Scores are scaled from 0 to 100 to align with letter grades.