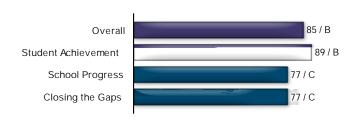

## Accountability Rating

SMALL M S earned a B (80-89) for recognized performance by serving many students well and encouraging high academic achievement and/or appropriate academic growth for most students.

State accountability ratings are based on three domains: Student Achievement, School Progress, and Closing the Gaps. The graph below provides summary results for SMALL M S. Scores are scaled from 0 to 100 to align with letter grades.