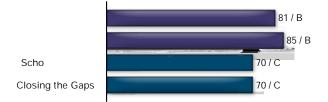

State accountability ratings are based on three domains:

Student Achievement, School Progress, and Closing the Gaps. The graph below provides summary results for O HENRY MIDDLE. Scores are scaled from 0 to 100 to align with letter grades.